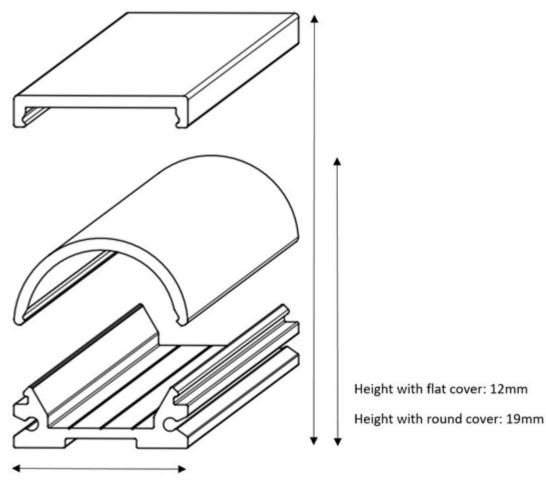

# **Mechanical Dimensions**

| Weight of the unit                                                        | 0.26 | kg |
|---------------------------------------------------------------------------|------|----|
| Weight of the unit including required installation materials (w/o wiring) | 0.27 | kg |

All dimensions [mm]

Width: 22mm