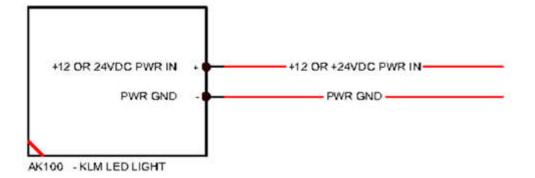

Tel. +41 52 376 22 27

#### KLM175, KLM176, KLM177, KLM178 LED Interior Lights

LED interior lights are available in white, RGB/W and customized length up to 3200mm and offer following configuration options:

- RGB/CW/WW latest LED strips technology
- 4000K white, 6500K cold white
- RGB mood light
- 12VDC or 24VDC power input
- flat or round cover, round cover with 60° or 120° screen protector
- NVIS friendly

The KLM175, KLM176, KLM177 and KLM178 LED interior lights meet aviation standards and requirements and are delivere with an EASA Form 1.

The applicable approval can be provided by us specifically for your aircraft type.

On your request the KLM175, KLM176, KLM177, KLM178 LED interior lights can be altered or adapted to your requirement

# **Technical Specifications**

## Interface



# **Mechanical Dimensions**

| Weight of the unit                                                        | 0.26 | kg |
|---------------------------------------------------------------------------|------|----|
| Weight of the unit including required installation materials (w/o wiring) | 0.27 | kg |

All dimensions [mm]



Width: 22mm

# **Configuration / Ordering Data**

| KLM <sup>·</sup> | 175/176/177/178 LED LIGHT,   | WHITE 4000K                     | Technical Data Sheet                                                                                                                                                                                                                                                                                 |
|------------------|------------------------